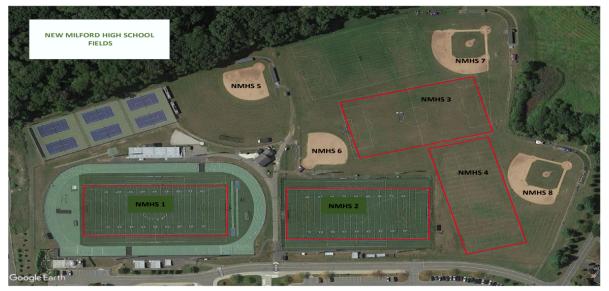

| Field Location | Field<br>Name                   | Field Address                             | Мар        |
|----------------|---------------------------------|-------------------------------------------|------------|
| Easton         | Morehouse Field (1-4)           | 456 Morehouse Rd, Easton CT               | Click Here |
| Easton         | Helen Keller Middle School      | 360 Sport Hill Rd, Easton, CT             | Click Here |
| Brookfield     | Brookfield High School          | 45 Long Meadow Rd, Brookfield, CT         |            |
| Brookfield     | Cadigan Park                    | 465 Candlewood Lake Rd, Brookfield, CT    | Click Here |
| Danbury        | Danbury Sports Dome             | 25 Shelter Rock Lane, Danbury CT          |            |
| New Milford    | New Milford HS                  | 388 Danbury Rd, New MIlford CT            |            |
| New Milford    | Sarah Noble Intermediate School | 25 Sunny Valley Rd, New Milford, CT 06776 | Click Here |
| New Milford    | Carlsons Grove Field            | 10 Wheaton Rd, New Milford, CT            |            |
| South Salem    | Onatru Farms Park (1-7)         | 99 Elmwood Rd, South Salem, NY            | Click Here |
| Trumbull       | Indian Ledge                    | Indian Ledge Park Rd, Trumbull, CT        |            |
| Trumbull       | Trumbull High School            | 72 Strobel Road, Trumbull, CT             | Click Here |

#### New Milford HS

Onatru Farms