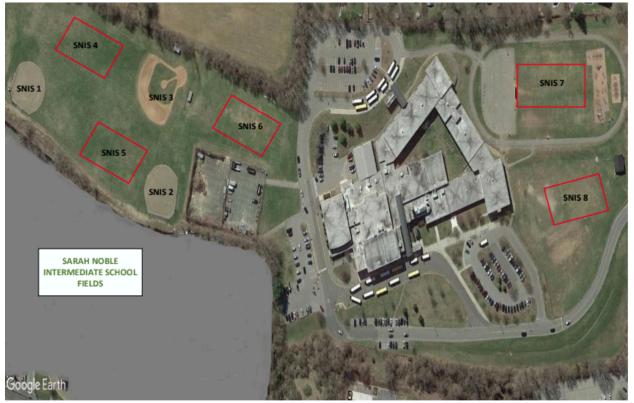

| Field Location | Field<br>Name                   | Field Address                             | Мар        |
|----------------|---------------------------------|-------------------------------------------|------------|
| Easton         | Morehouse Field (1-4)           | 456 Morehouse Rd, Easton CT               | Click Here |
| Easton         | Helen Keller Middle School      | 360 Sport Hill Rd, Easton, CT             | Click Here |
| Brookfield     | Brookfield High School          | 45 Long Meadow Rd, Brookfield, CT         |            |
| Brookfield     | Cadigan Park                    | 465 Candlewood Lake Rd, Brookfield, CT    | Click Here |
| Danbury        | Danbury Sports Dome             | 25 Shelter Rock Lane, Danbury CT          |            |
| New Milford    | New Milford HS                  | 388 Danbury Rd, New MIlford CT            |            |
| New Milford    | Sarah Noble Intermediate School | 25 Sunny Valley Rd, New Milford, CT 06776 | Click Here |
| New Milford    | Carlsons Grove Field            | 10 Wheaton Rd, New Milford, CT            |            |
| South Salem    | Onatru Farms Park (1-7)         | 99 Elmwood Rd, South Salem, NY            | Click Here |
| Trumbull       | Indian Ledge                    | Indian Ledge Park Rd, Trumbull, CT        |            |
| Trumbull       | Trumbull High School            | 72 Strobel Road, Trumbull, CT             | Click Here |

#### Sara Noble

Trumbull High School

CT Rush Columbus Day Tournament - Indian Ledge Park - Indian Ledge Park Rd, Trumbull, CT

E