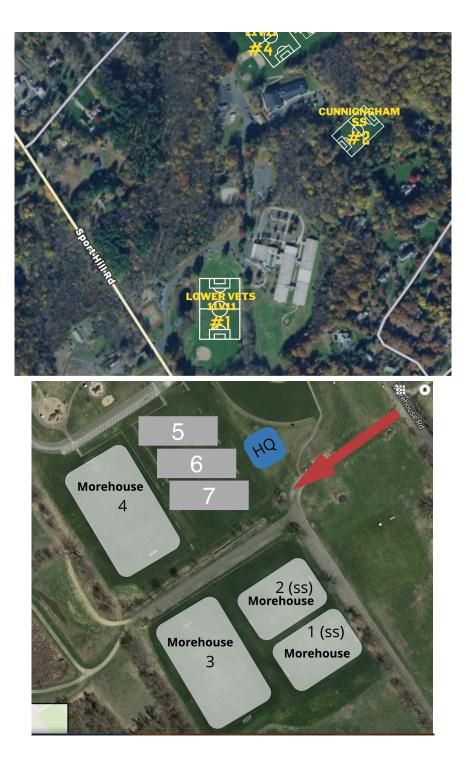

| Field Location | Field<br>Name                   | Field Address                             | Мар        |
|----------------|---------------------------------|-------------------------------------------|------------|
| Easton         | Morehouse Field (1-4)           | 456 Morehouse Rd, Easton CT               | Click Here |
| Easton         | Helen Keller Middle School      | 360 Sport Hill Rd, Easton, CT             | Click Here |
| Brookfield     | Brookfield High School          | 45 Long Meadow Rd, Brookfield, CT         |            |
| Brookfield     | Cadigan Park                    | 465 Candlewood Lake Rd, Brookfield, CT    | Click Here |
| Danbury        | Danbury Sports Dome             | 25 Shelter Rock Lane, Danbury CT          |            |
| New Milford    | New Milford HS                  | 388 Danbury Rd, New MIlford CT            |            |
| New Milford    | Sarah Noble Intermediate School | 25 Sunny Valley Rd, New Milford, CT 06776 | Click Here |
| New Milford    | Carlsons Grove Field            | 10 Wheaton Rd, New Milford, CT            |            |
| South Salem    | Onatru Farms Park (1-7)         | 99 Elmwood Rd, South Salem, NY            | Click Here |
| Trumbull       | Indian Ledge                    | Indian Ledge Park Rd, Trumbull, CT        |            |
| Trumbull       | Trumbull High School            | 72 Strobel Road, Trumbull, CT             | Click Here |