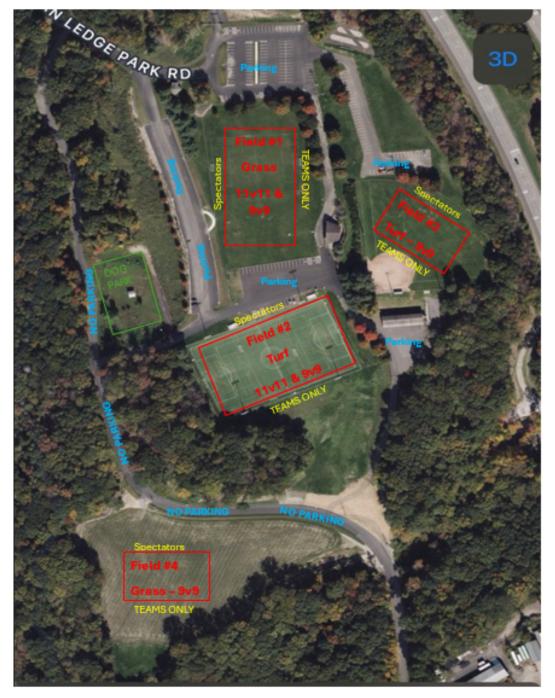

| Field Location | Field<br>Name                   | Field Address                             | Мар        |
|----------------|---------------------------------|-------------------------------------------|------------|
| Easton         | Morehouse Field (1-4)           | 456 Morehouse Rd, Easton CT               | Click Here |
| Easton         | Helen Keller Middle School      | 360 Sport Hill Rd, Easton, CT             | Click Here |
| Brookfield     | Brookfield High School          | 45 Long Meadow Rd, Brookfield, CT         |            |
| Brookfield     | Cadigan Park                    | 465 Candlewood Lake Rd, Brookfield, CT    | Click Here |
| Danbury        | Danbury Sports Dome             | 25 Shelter Rock Lane, Danbury CT          |            |
| New Milford    | New Milford HS                  | 388 Danbury Rd, New MIlford CT            |            |
| New Milford    | Sarah Noble Intermediate School | 25 Sunny Valley Rd, New Milford, CT 06776 | Click Here |
| New Milford    | Carlsons Grove Field            | 10 Wheaton Rd, New Milford, CT            |            |
| South Salem    | Onatru Farms Park (1-7)         | 99 Elmwood Rd, South Salem, NY            | Click Here |
| Trumbull       | Indian Ledge                    | Indian Ledge Park Rd, Trumbull, CT        |            |
| Trumbull       | Trumbull High School            | 72 Strobel Road, Trumbull, CT             | Click Here |

#### Sara Noble

Trumbull High School

CT Rush Columbus Day Tournament - Indian Ledge Park - Indian Ledge Park Rd, Trumbull, CT

E