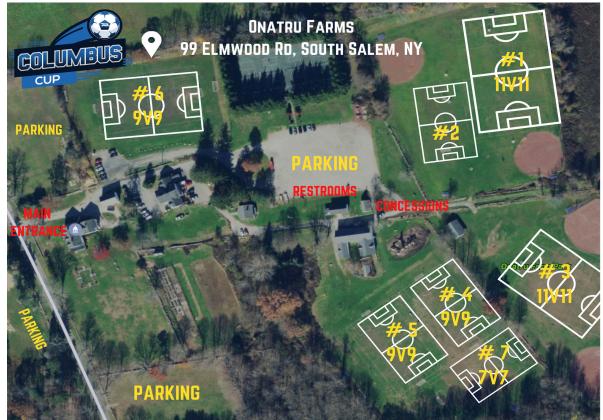

| Field Location | Field<br>Name                   | Field Address                             | Мар        |
|----------------|---------------------------------|-------------------------------------------|------------|
| Easton         | Morehouse Field (1-4)           | 456 Morehouse Rd, Easton CT               | Click Here |
| Easton         | Helen Keller Middle School      | 360 Sport Hill Rd, Easton, CT             | Click Here |
| Brookfield     | Brookfield High School          | 45 Long Meadow Rd, Brookfield, CT         |            |
| Brookfield     | Cadigan Park                    | 465 Candlewood Lake Rd, Brookfield, CT    | Click Here |
| Danbury        | Danbury Sports Dome             | 25 Shelter Rock Lane, Danbury CT          |            |
| New Milford    | New Milford HS                  | 388 Danbury Rd, New MIlford CT            |            |
| New Milford    | Sarah Noble Intermediate School | 25 Sunny Valley Rd, New Milford, CT 06776 | Click Here |
| New Milford    | Carlsons Grove Field            | 10 Wheaton Rd, New Milford, CT            |            |
| South Salem    | Onatru Farms Park (1-7)         | 99 Elmwood Rd, South Salem, NY            | Click Here |
| Trumbull       | Indian Ledge                    | Indian Ledge Park Rd, Trumbull, CT        |            |
| Trumbull       | Trumbull High School            | 72 Strobel Road, Trumbull, CT             | Click Here |

#### New Milford HS

Onatru Farms