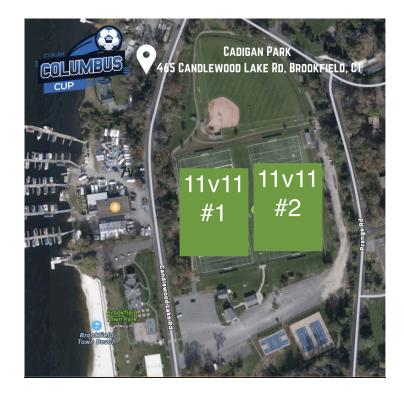

| Field Location | Field<br>Name                   | Field Address                             | Мар        |
|----------------|---------------------------------|-------------------------------------------|------------|
| Easton         | Morehouse Field (1-4)           | 456 Morehouse Rd, Easton CT               | Click Here |
| Easton         | Helen Keller Middle School      | 360 Sport Hill Rd, Easton, CT             | Click Here |
| Brookfield     | Brookfield High School          | 45 Long Meadow Rd, Brookfield, CT         |            |
| Brookfield     | Cadigan Park                    | 465 Candlewood Lake Rd, Brookfield, CT    | Click Here |
| Danbury        | Danbury Sports Dome             | 25 Shelter Rock Lane, Danbury CT          |            |
| New Milford    | New Milford HS                  | 388 Danbury Rd, New MIlford CT            |            |
| New Milford    | Sarah Noble Intermediate School | 25 Sunny Valley Rd, New Milford, CT 06776 | Click Here |
| New Milford    | Carlsons Grove Field            | 10 Wheaton Rd, New Milford, CT            |            |
| South Salem    | Onatru Farms Park (1-7)         | 99 Elmwood Rd, South Salem, NY            | Click Here |
| Trumbull       | Indian Ledge                    | Indian Ledge Park Rd, Trumbull, CT        |            |
| Trumbull       | Trumbull High School            | 72 Strobel Road, Trumbull, CT             | Click Here |