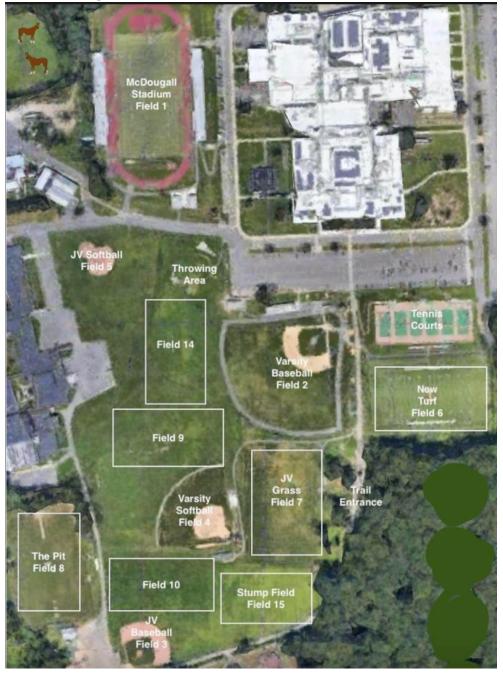

| Field Location | Field<br>Name                   | Field Address                             | Мар        |
|----------------|---------------------------------|-------------------------------------------|------------|
| Easton         | Morehouse Field (1-4)           | 456 Morehouse Rd, Easton CT               | Click Here |
| Easton         | Helen Keller Middle School      | 360 Sport Hill Rd, Easton, CT             | Click Here |
| Brookfield     | Brookfield High School          | 45 Long Meadow Rd, Brookfield, CT         |            |
| Brookfield     | Cadigan Park                    | 465 Candlewood Lake Rd, Brookfield, CT    | Click Here |
| Danbury        | Danbury Sports Dome             | 25 Shelter Rock Lane, Danbury CT          |            |
| New Milford    | New Milford HS                  | 388 Danbury Rd, New MIlford CT            |            |
| New Milford    | Sarah Noble Intermediate School | 25 Sunny Valley Rd, New Milford, CT 06776 | Click Here |
| New Milford    | Carlsons Grove Field            | 10 Wheaton Rd, New Milford, CT            |            |
| South Salem    | Onatru Farms Park (1-7)         | 99 Elmwood Rd, South Salem, NY            | Click Here |
| Trumbull       | Indian Ledge                    | Indian Ledge Park Rd, Trumbull, CT        |            |
| Trumbull       | Trumbull High School            | 72 Strobel Road, Trumbull, CT             | Click Here |

#### New Milford HS

Onatru Farms